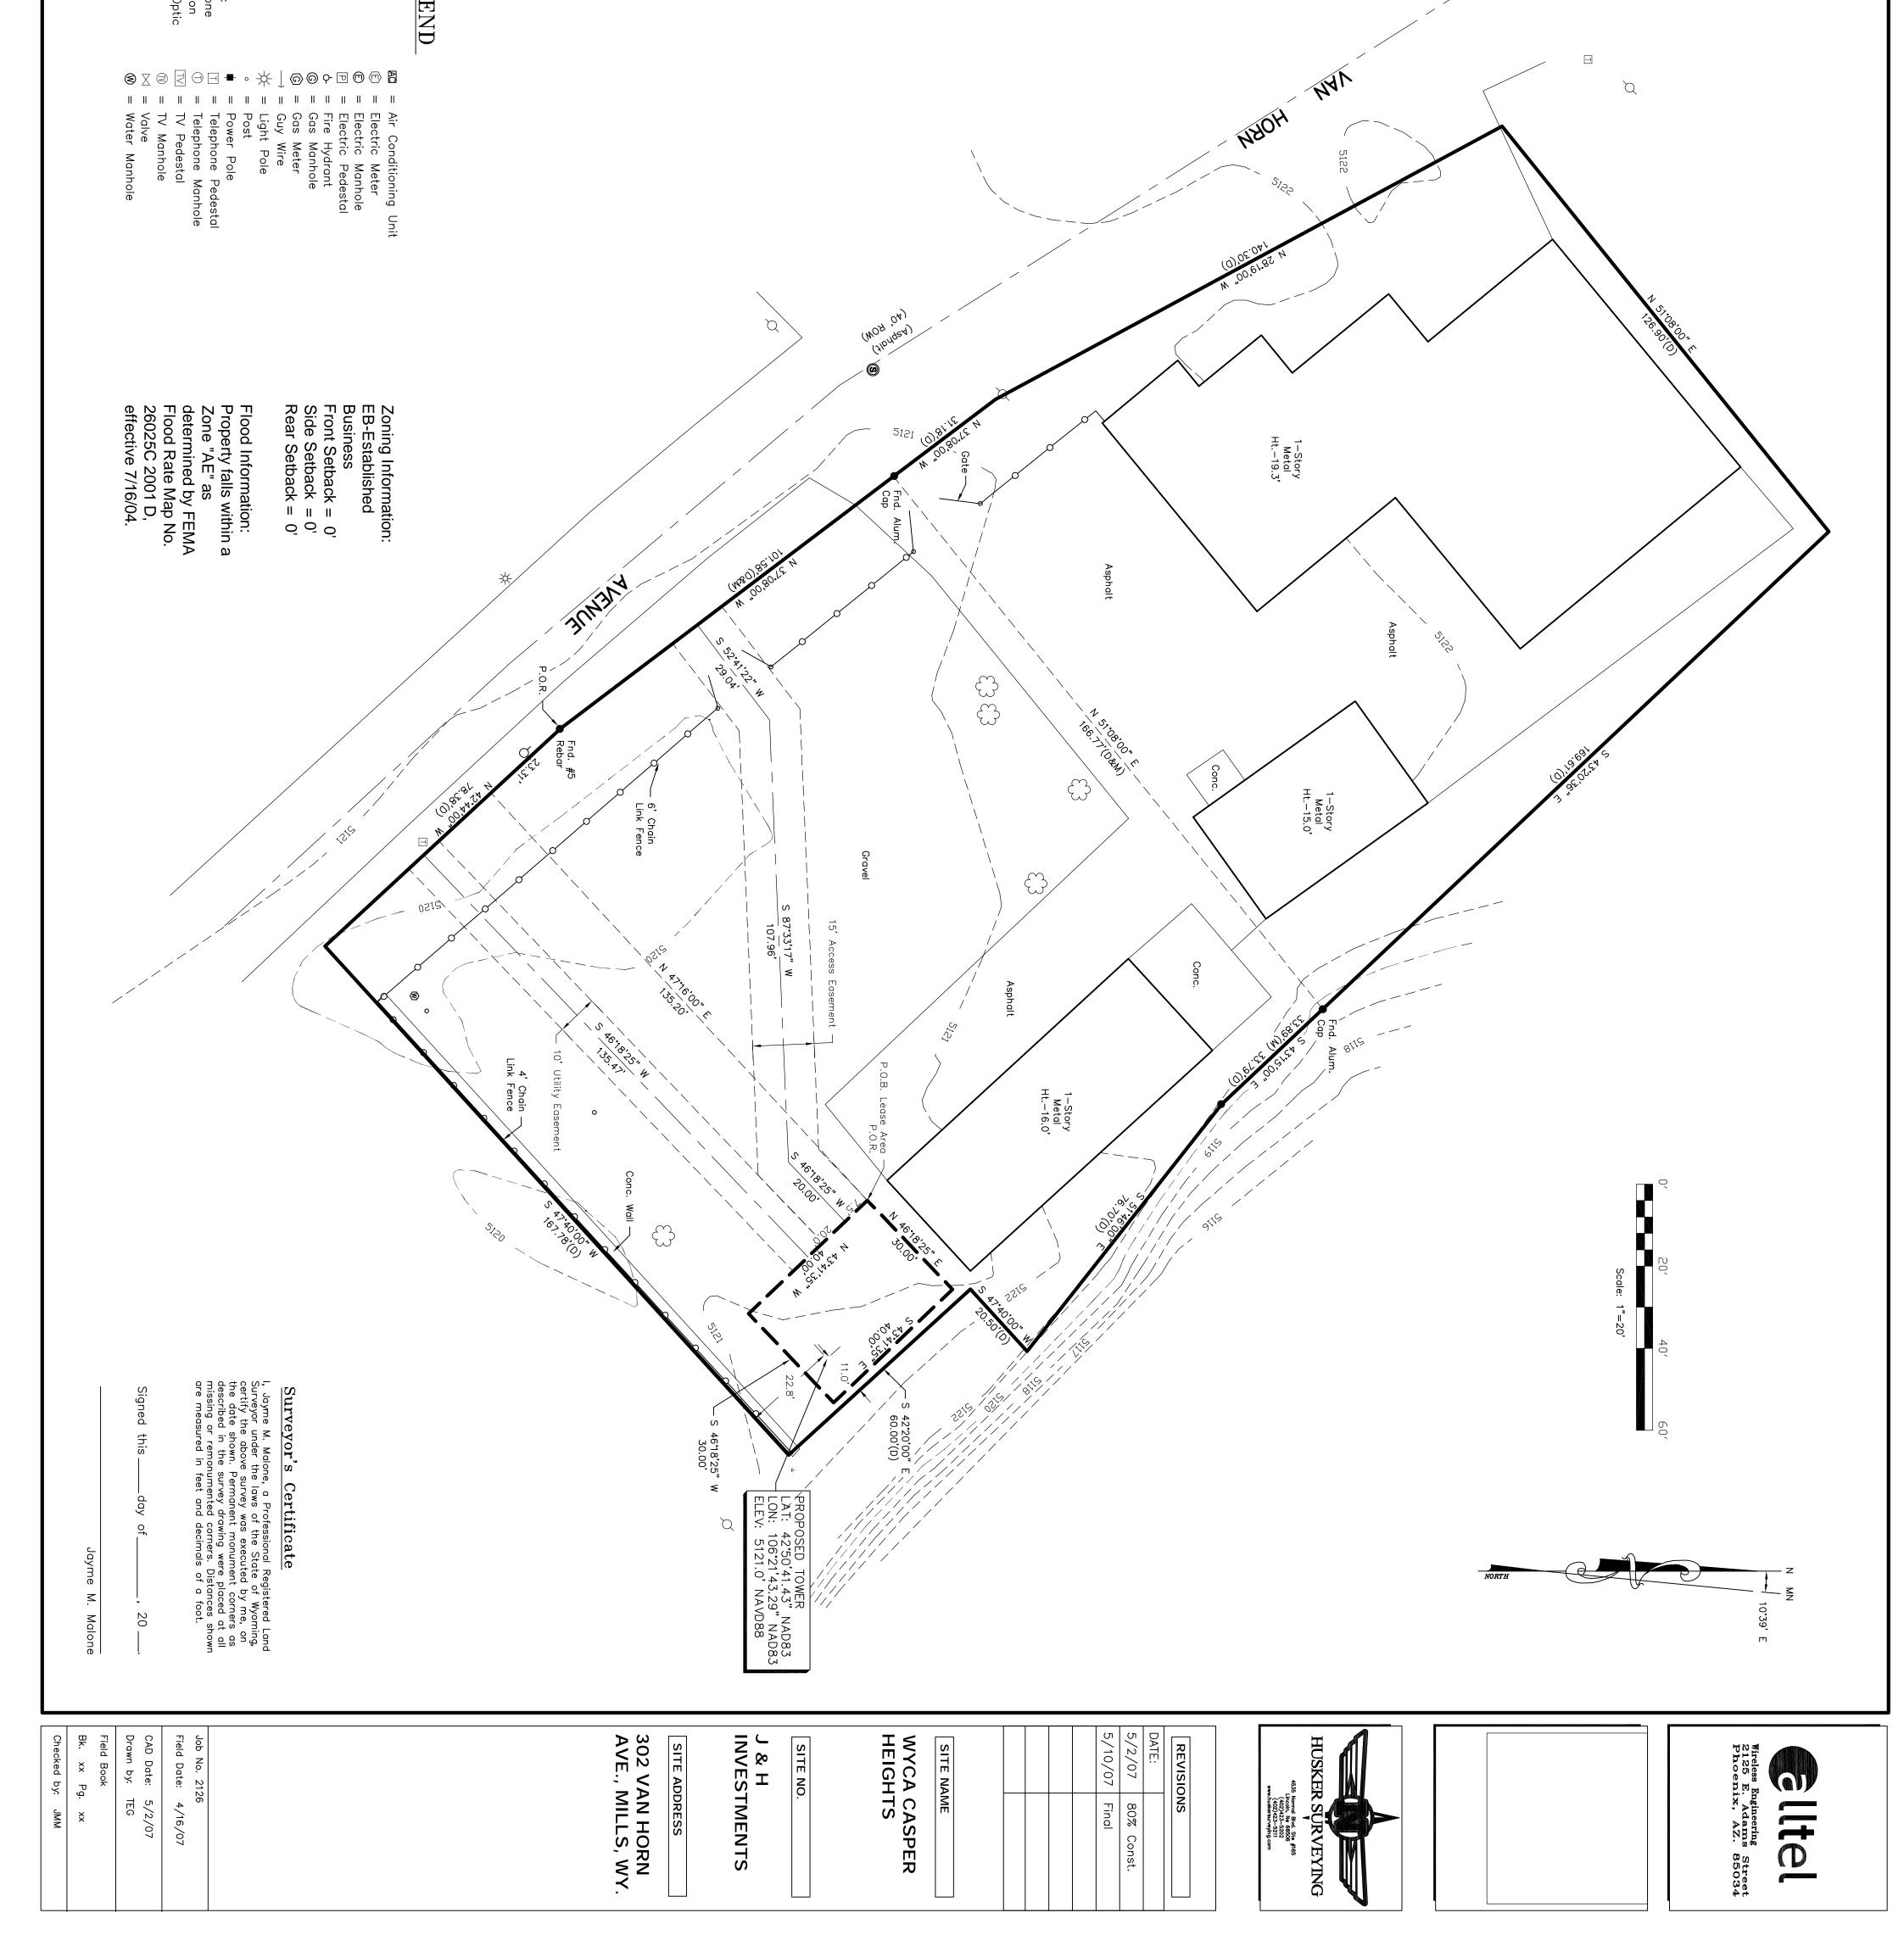

| ECor. Fnd     ○ = Cor. Set #5     Rebar w/cap     Rebar w/cap     ● = Section Corner     ● = Benchmark     (M) = Meas. Dist.     (P) = Plat Dist.     (R) = Record Dist.     (R) = Record Dist.     (R) = Record Dist.     (R) = Oeed Dist.     (P) = Deed Dist.     (R) = Record Dist.     (R) = Chean Link Fence     Image: Non-image     Image: Non-image <th>FUERITY MAP</th> | FUERITY MAP                                                                                                                                                                      |
|--------------------------------------------------------------------------------------------------------------------------------------------------------------------------------------------------------------------------------------------------------------------------------------------------------------------------------------------------------------------------------------------------------------------------------------------------------------------------------------------------------------------------------------------------------------------------------------------------------------------------------------------------------------------------------------------------------------------------------------------------------------------------------------------------------------------------------------------------------------------------------------|----------------------------------------------------------------------------------------------------------------------------------------------------------------------------------|
|                                                                                                                                                                                                                                                                                                                                                                                                                                                                                                                                                                                                                                                                                                                                                                                                                                                                                      | <text><text><section-header><text><text><text><text><text><text><text><text><text></text></text></text></text></text></text></text></text></text></section-header></text></text> |
|                                                                                                                                                                                                                                                                                                                                                                                                                                                                                                                                                                                                                                                                                                                                                                                                                                                                                      |                                                                                                                                                                                  |